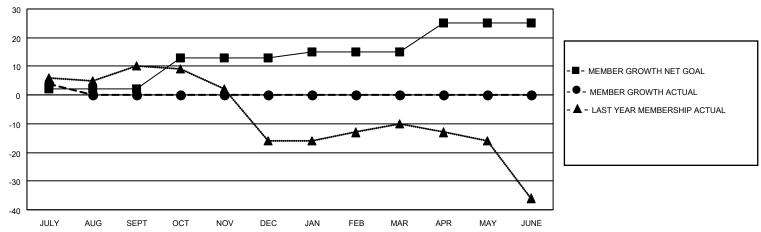

#### GOALS AND ACTUAL MEMBERS CUMULATIVE

| DROPPED CLUBS: 0 |   | 5 CLUBS OF 37 ADDED 1 OR MORE | GENDER DISTRIBUTION             |              |     |
|------------------|---|-------------------------------|---------------------------------|--------------|-----|
|                  |   | NEW MEMBERS                   | MALE                            | 680 (72.96%) |     |
|                  |   | 1                             | FEMALE                          | 252 (27.04%) |     |
| DROPPED MEMBERS  |   |                               |                                 |              |     |
| DECEASED         | 2 | CLICK HERE FOR CUMULATIVE     | TOTAL FAMILY UNIT MEMBERS       |              | 161 |
| CLUB CANCELLED   | 0 | MEMBERSHIP DATA               |                                 |              |     |
| OTHER            | 0 |                               | FAMILY MEMBERS PAYING HALF DUES |              | 85  |
| TOTAL            | 2 |                               | DOCO                            |              |     |